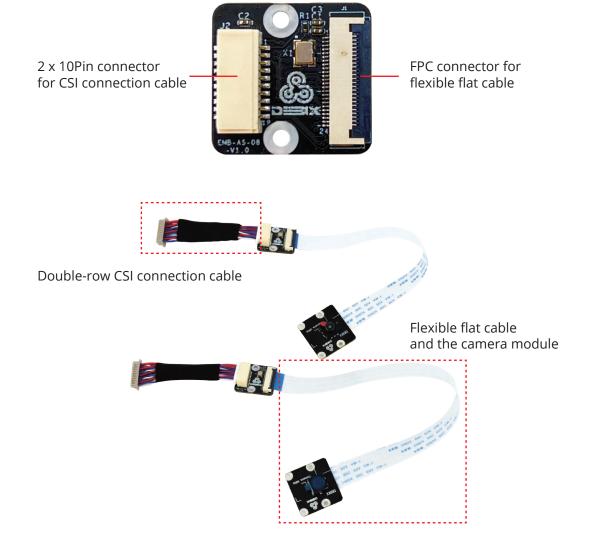

## Overview:

Camera Adapter Board is an add-on board designed for DEBIX SOM A I/O Board to allow the connection with the DEBIX Camera Module. It has a FPC connector for the flexible flat cable of the camera module and a 2 x 10Pin connector for the CSI connection cable.

### Main Features:

- · Includes the double-row CSI connection cable
- · Designed for DEBIX SOM A I/O Board
- · Compatible with Camera 200A, Camera 500A and Camera 1300A