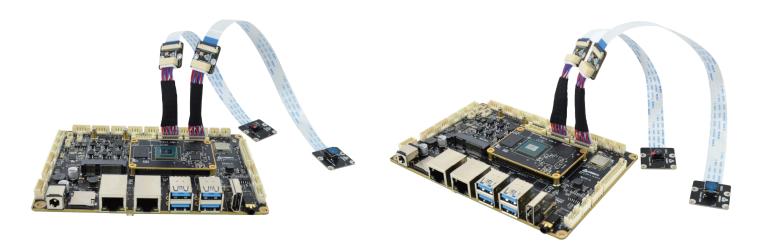

## Overview:

Camera Adapter Board is an add-on board designed for DEBIX SOM A I/O Board to allow the connection with the DEBIX Camera Module. It has a FPC connector for the flexible flat cable of the camera module and a 2 x 10Pin connector for the CSI connection cable.

### Main Features:

- · Includes the double-row CSI connection cable
- · Designed for DEBIX SOM A I/O Board
- · Compatible with Camera 200A, Camera 500A and Camera 1300A